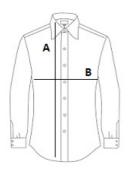

### SIZE SPECIFICATION (CM)

|                 | XS | S     | м  | L     | XL | 2XL   | 3XL |
|-----------------|----|-------|----|-------|----|-------|-----|
| Pcs./€          | 24 | 24    | 24 | 24    | 24 | 24    | 24  |
| Body Length (A) | 65 | 66    | 67 | 68    | 69 | 70    | 71  |
| Chest Width (B) | 46 | 48.50 | 51 | 53.50 | 56 | 58.50 | 61  |
| Neckline length | 40 | 41.50 | 43 | 44.50 | 46 | 47.50 | 49  |