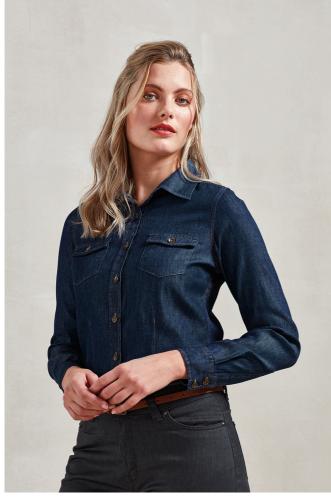

# PR322 WOMEN'S JEANS STITCH DENIM SHIRT

#### Features

Contrast stitch details Two chest pockets Buttoned cuff and buttoned sleeve guard Curved hem Modern fit

COLORS:

Black Denim

Indigo Denim