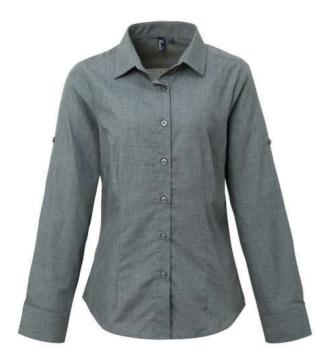

# PR317 WOMEN'S CROSS-DYE ROLL SLEEVE POPLIN BAR SHIRT Outlet

#### **Features**

Soft collar styling

Cross-dye textured fabric appearance

Roll-up sleeve option with button fastening on the upper arm

Bust and back darts

Curved hem

### COLORS:

Grey Denim

17 Jun 2025 16:50:00 Page 1 of 1