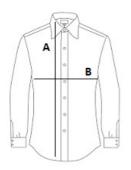

# SIZE SPECIFICATION (CM)

|                 | XS | S     | M  | L     | XL | 2XL   | 3XL |
|-----------------|----|-------|----|-------|----|-------|-----|
| Pcs./₩          | 24 | 24    | 24 | 24    | 24 | 24    | 24  |
| Body Length (A) | 65 | 66    | 67 | 68    | 69 | 70    | 71  |
| Chest Width (B) | 46 | 48.50 | 51 | 53.50 | 56 | 58.50 | 61  |