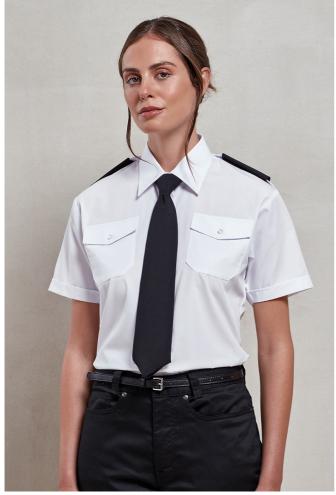

# PR312 WOMEN'S SHORT SLEEVE PILOT SHIRT

# 115gsn

Features Formal collar styling

Two Mitred button down chest pockets

Combined pen pocket on left chest pocket

Tabs for application of Epaulettes on the shoulders Tailored fit

Easy care