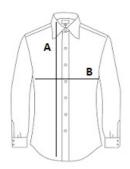

# **SIZE SPECIFICATION (CM)**

|                 | xs | S  | М  | L  | XL | 2XL | 3XL |
|-----------------|----|----|----|----|----|-----|-----|
| Pcs./€          | 24 | 24 | 24 | 24 | 24 | 24  | 24  |
| Body Length (A) | 79 | 79 | 80 | 80 | 81 | 81  | 82  |
| Chest Width (B) | 50 | 52 | 57 | 62 | 67 | 72  | 77  |