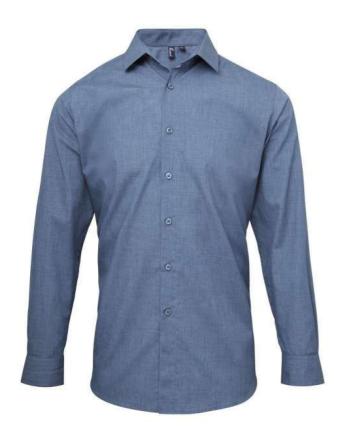

### Fabric

65% Polyester, 35% Cotton Plain Weave

105gsm

### Features

Soft collar styling

Cross dye textured fabric appearance

Roll-up sleeve option with button fastening on the upper arm

### COLORS:

Grey Denim

Indigo Denim

17 Jun 2025 12:24:39 Page 1 of 1