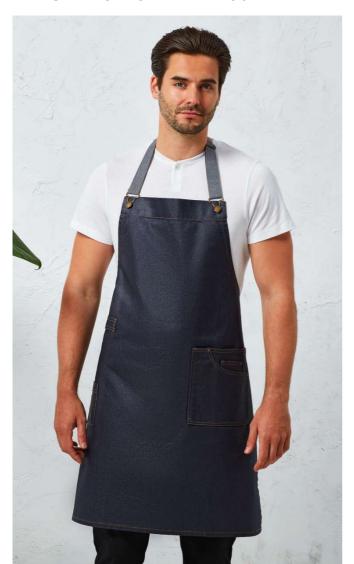

# PR134 'DISTRICT' WAXED LOOK DENIM BIB APRON

### Features

Durable waxed look finish

Water repellent surface

Oversized jeans pocket with stitch and rivet detail

Contrast colour ties secured in place with metal eyelets

Fabric features including, patch pocket and cloth holder

Pocket Measurements: 18cm width, 20cm depth

Style match with PR135 'Division' Waist Apron