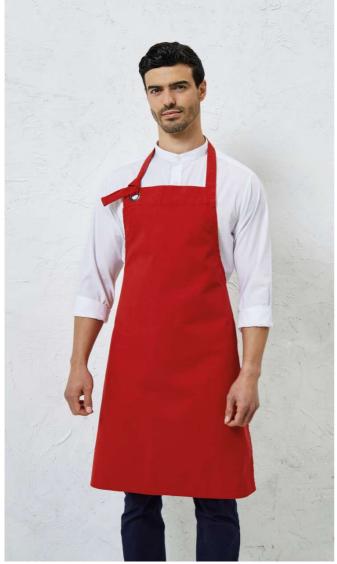

## PR130 'CALIBRE' HEAVY COTTON CANVAS BIB APRON

## 320 g/m<sup>2</sup>

Fabric 100% Heavy Cotton Canvas

# 320gsm

Features Heavyweight and durable

Large metal eyelet detail for neckband knot 90cm self-fabric ties

Style match with PR133 'Calibre' Waist Apron

### SIZE SPECIFICATION (CM)

|                 |                    |           |       |         |      | U  |
|-----------------|--------------------|-----------|-------|---------|------|----|
| Pcs./😥          |                    |           |       |         |      | 36 |
| Body Length (A) |                    |           |       |         |      | 86 |
| Width (B)       |                    |           |       |         |      | 72 |
|                 |                    |           |       |         |      |    |
| COLORS:         |                    |           |       |         |      |    |
| Black<br>Red    | Burgundy<br>Silver | Dark Grey | Khaki | Natural | Navy |    |