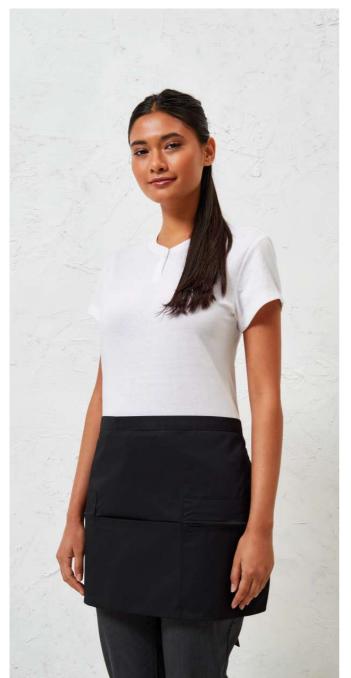

# PR105 ZIP POCKET WAIST APRON

#### **Features**

90cm ties self-fabric ties

Two zip closed pockets

Open tablet-friendly center pocket

Pocket Measurement: 20cm width, 18cm depth

## **Country Of Origin:**

Bangladesh

**2**025: **p. 143** 

**2**024: **p. 355** 