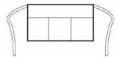

# SIZE SPECIFICATION (CM)

|                 | U  |
|-----------------|----|
| Pcs./₽          | 72 |
| Body Length (A) | 33 |
| Width (B)       | 60 |

COLORS:

Black

16 Jun 2025 11:08:36 Page 1 of 1