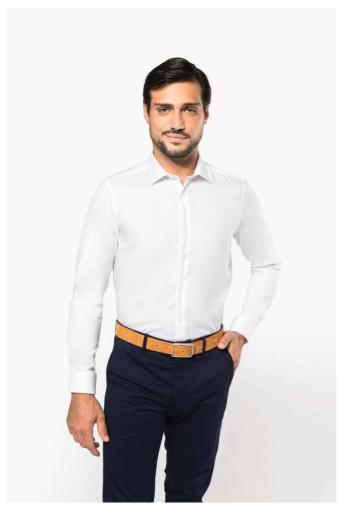

# PK502 MEN'S PINPOINT OXFORD LONG-SLEEVED SHIRT

## **MAIN FEATURES**

150 g/m<sup>2</sup>

100% combed cotton

Pinpoint Oxford fabric

Easy care (Easy care treatment)

Superior quality 80x2 two-ply thread

Cutaway collar with removable frame

Mother of pearl buttons

Upper back panel

2 darts in the back

2-button round angle cuffs

Inserts on the sides

No brand label, only size label for easy decoration access

#### **COLORS:**

Essential Blue

White

16 Jun 2025 11:20:04 Page 1 of 1