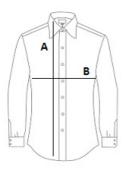

## SIZE SPECIFICATION (CM)

|                   | S     | М     | L     | XL    | 2XL   | 3XL   | 4XL   |
|-------------------|-------|-------|-------|-------|-------|-------|-------|
| Pcs./€            | 25    | 25    | 25    | 25    | 25    | 25    | 25    |
| Body Length (A)   | 74    | 76    | 78    | 80    | 82    | 84    | 86    |
| Chest Width (B)   | 50.50 | 53.50 | 56.50 | 59.50 | 62.50 | 65.50 | 68.50 |
| Sleeve Length (C) | 65    | 66    | 67    | 68    | 69    | 70    | 71    |