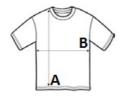

## **SIZE SPECIFICATION (CM)**

|                   | 6/8   | 8/10  | 10/12 | 12/14 |  |
|-------------------|-------|-------|-------|-------|--|
| Pcs./♥            | 50    | 50    | 50    | 50    |  |
| Body Length (A)   | 53    | 58    | 63    | 68    |  |
| Chest Width (B)   | 37    | 40    | 43    | 46    |  |
| Sleeve Length (C) | 25.45 | 27.25 | 29.05 | 30.85 |  |