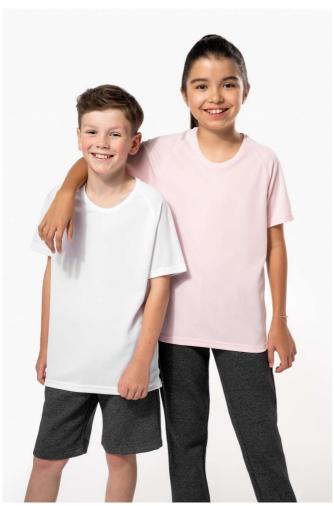

## PA445 KIDS' SHORT SLEEVED SPORTS T-SHIRT

## **MAIN FEATURES**

140 g/m<sup>2</sup>

100% polyester

Quick-drying lightweight fabric

Crew neck with taped neck

Raglan sleeves with cover stitch

Twin needle finishing at neck, cuffs and hem

## COLORS:

Pale Pink Aqua Blue Black Coral Fluorescent Orange Fluorescent Yellow Fuchsia Ice Mint Kelly Green Lime Orange Red Sky Blue Sporty Navy Sporty Royal Blue True Yellow White

16 Jun 2025 18:40:04 Page 1 of 1