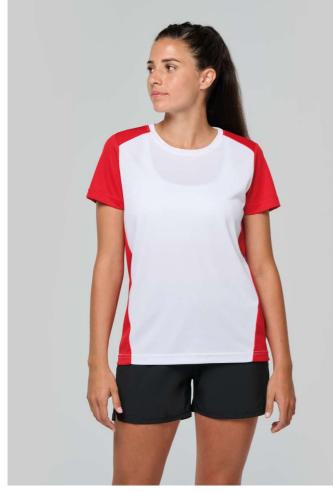

## PA4015 LADIES' ECO-FRIENDLY TWO-TONE SPORT T-SHIRT New

### MAIN FEATURES

130 g/m<sup>2</sup> 100% post-consumer recycled birdseye polyester Light quickdrying fabric Straight fit Crew neckline with taped neck Set-in sleeves Cut-outs on shoulders, sleeves and back Contrasting slanted front Twin needle finish at cuff and hem Detachable brand label **Country Of Origin:** 

## Bangladesh

🖅 2025: **p. 286** 