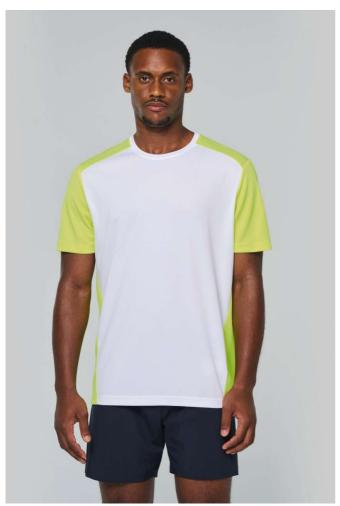

## PA4014 MEN'S ECO-FRIENDLY TWO-TONE SPORT T-SHIRT New

## **MAIN FEATURES**

130 g/m<sup>2</sup>

100% post-consumer recycled birdseye polyester

Light quickdrying fabric

Straight fit

rew neckline with taped neck

Set-in sleeves

Contrasting cut-outs on shoulders, sleeves, back and front bias panel

### COLORS:

White/Black

White/Fluorescent Orange White/Fluorescent Yellow

16 Jun 2025 10:19:58 Page 1 of 1