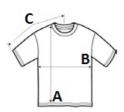

#### SIZE SPECIFICATION (CM)

|                   | S     | м  | L     | XL | 2XL   | 3XL |
|-------------------|-------|----|-------|----|-------|-----|
| Pcs./📦            | 50    | 50 | 50    | 50 | 50    | 50  |
| Body Length (A)   | 70    | 72 | 74    | 76 | 78    | 80  |
| Chest Width (B)   | 50    | 53 | 56    | 59 | 62    | 65  |
| Sleeve Length (C) | 33.50 | 35 | 36.50 | 38 | 39.50 | 41  |