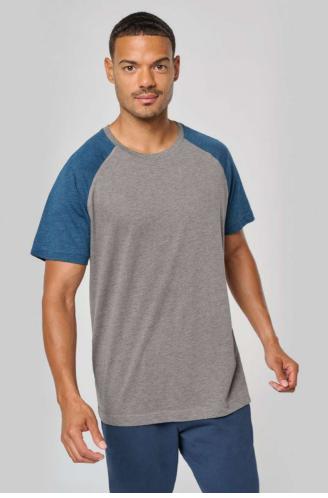

## PA4010 ADULT TRIBLEND TWO-TONE SPORTS SHORT-SLEEVED T-SHIRT

### MAIN FEATURES

130 g/m<sup>2</sup> 50% cotton / 38% polyester / 12% viscose Crew neckline Contrasting taped neck and sleeves Twin needle finish at cuffs and hem

#### COLORS:

Grey Heather/Black

Grey Heather/Sporty Grey Heather/Sporty Red Heather/Sporty Royal Blue Heather