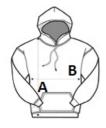

### SIZE SPECIFICATION (CM)

|                   | 6/8   | 8/10  | 10/12 | 12/14 |  |
|-------------------|-------|-------|-------|-------|--|
| Pcs./₩            | 16    | 16    | 16    | 16    |  |
| Body Length (A)   | 47.75 | 53.50 | 58.50 | 63.50 |  |
| Chest Width (B)   | 36.50 | 39    | 42.50 | 46    |  |
| Sleeve Length (C) | 49.50 | 55    | 60.75 | 66.50 |  |