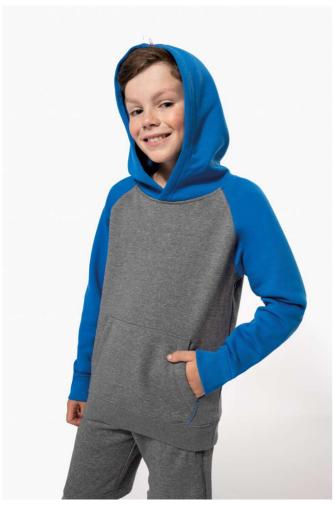

## PA370 KIDS' TWO-TONE HOODED SWEATSHIRT

### **MAIN FEATURES**

280 g/m<sup>2</sup>

65% polyester / 35% cotton

Brushed fleece

Contrasting raglan sleeves and hood

Matching mesh lined hood

Kangaroo pockets with fluorescent phone pocket

Earphone access

Double layer 2x2 ribbed cuffs and hem

Country Of Origin:

Bangladesh

₩ & A X X

**2025: p. 383 2025: p. 383 2**024: **p. 657** 