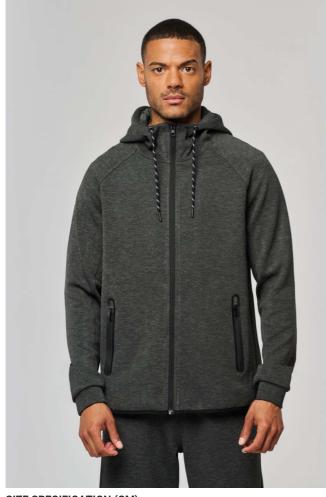

# PA358 MEN'S HOODED SWEATSHIRT

#### 310 g/m<sup>2</sup>

94% polyester/ 6% elastane

(Heather colours 79% polyester/ 15% viscose/ 6% elastane)

Extremely comfortable fabric

Zip fastening

2 zipped front pockets with taped seams

Hood with 65% polyester/ 35% viscose lining, and two-tone drawstring with plastic tips Cuffs with contrasting elastic part

Contrasting binding at hem and contrasting zippers - Black on all colours and Dark Grey on Ash Heather

**Country Of Origin:** 

China

🖅 2025: **p. 296** 🖅 2024: p. 542