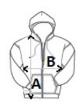

## SIZE SPECIFICATION (CM)

|                   | XS    | S  | м     | L     | XL    | 2XL | 3XL   |
|-------------------|-------|----|-------|-------|-------|-----|-------|
| Pcs./📦            | 15    | 15 | 15    | 15    | 15    | 15  | 15    |
| Body Length (A)   | 66    | 68 | 70    | 72    | 74    | 76  | 78    |
| Chest Width (B)   | 48    | 51 | 54    | 57    | 60    | 63  | 66    |
| Sleeve Length (C) | 74.25 | 76 | 77.75 | 79.50 | 81.25 | 83  | 84.75 |