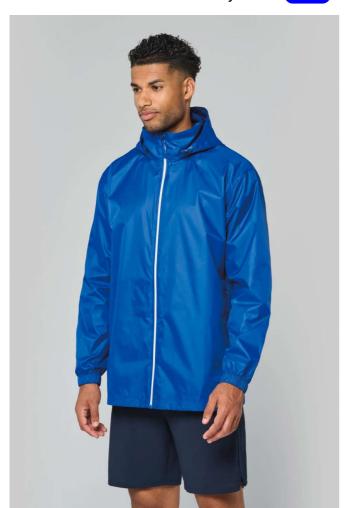

# PA250 ADULT UNISEX RAIN JACKET New

## **MAIN FEATURES**

 $80 \text{ g/m}^2$ 

100% mat 210T PU-coated polyester

Waterproof fabric 1500 mm

Waterproof heat-sealed shoulder seams and hood

2 zipped side pockets and zip puller

2 inner pockets

Front fastening with contrasting zip

Adjustable hood with stoppers in collar with tearrelease placket

Elasticated cuffs

Detachable brand label