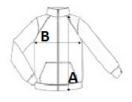

# SIZE SPECIFICATION (CM)

| · ·               |     |      |       |       |
|-------------------|-----|------|-------|-------|
|                   | 6/8 | 8/10 | 10/12 | 12/14 |
| Pcs./�            | 5   | 5    | 5     | 5     |
| Body Length (A)   | 52  | 58   | 63    | 68    |
| Chest Width (B)   | 43  | 45   | 49    | 52    |
| Sleeve Length (C) | 45  | 50   | 55    | 60    |