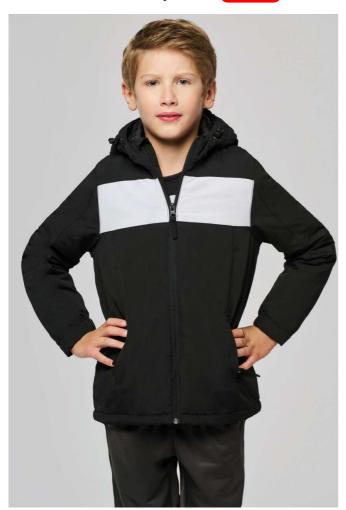

# **MAIN FEATURES**

110 g/m<sup>2</sup>

100% polyester outer with water repellent treatment and peach-skin feel

100% polyester taffeta lining

Zip fastening

2 zipped side pockets and 1 inner pocket

Contrasting front band

3-part quilted hood with stoppers

1 name label inside the right-hand chest

1 zip at chest and 1 zip at hem for decoration access

### COLORS:

Black/White

16 Jun 2025 18:39:08 Page 1 of 1