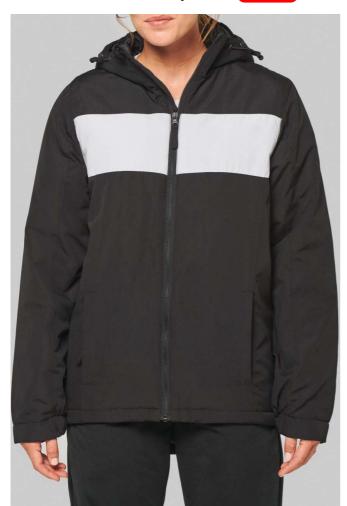

# PA240 UNISEX CLUB JACKET Outlet

# **MAIN FEATURES**

110 g/m<sup>2</sup>

100% polyester

Outer: 100% polyester with water repellent treatment and peach-skin feel

100% polyester taffeta lining

Lining 100% polyester

Zip fastening

2 hidden zipped side pockets and 1 patch inner pocket

Contrasting front band

3-part quilted hood with stoppers

1 name label inside the right-hand chest

Semi-elasticated cuffs

1 zip at chest and 1 zip at hem for decoration access

## COLORS:

Black/White

16 Jun 2025 20:54:46 Page 1 of 1