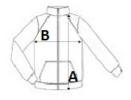

### SIZE SPECIFICATION (CM)

| ·                 |    |    |    |    |    |     |     |     |
|-------------------|----|----|----|----|----|-----|-----|-----|
|                   | xs | S  | М  | L  | XL | 2XL | 3XL | 4XL |
| Pcs./€            | 5  | 5  | 5  | 5  | 5  | 5   | 5   | 5   |
| Body Length (A)   | 72 | 74 | 76 | 78 | 80 | 82  | 84  | 86  |
| Chest Width (B)   | 51 | 54 | 57 | 60 | 63 | 66  | 69  | 72  |
| Sleeve Length (C) | 67 | 68 | 69 | 70 | 71 | 72  | 73  | 74  |