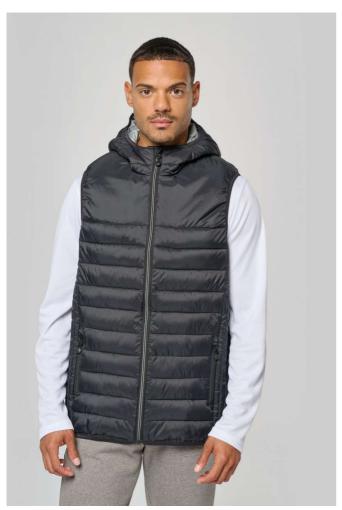

## **MAIN FEATURES**

100% polyamide (Marl dark grey: 70% polyamide/30% polyester)

Polyester inner padding

Warm and ultra-lightweight

Folds up into storage bag

Decorative front zip fastening

2 front zipped pockets, including one with a fluorescent phone pocket

Earphone access

Contrasting lining and hood

Elasticated binding on edges

#### Suggested Decoration:

Embroidery