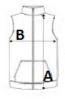

## **SIZE SPECIFICATION (CM)**

|                 | XS    | S     | M     | L     | XL    | 2XL   | 3XL   |
|-----------------|-------|-------|-------|-------|-------|-------|-------|
| Pcs./€          | 15    | 15    | 15    | 15    | 15    | 15    | 15    |
| Body Length (A) | 69.50 | 71.50 | 73.50 | 75.50 | 77.50 | 79.50 | 81.50 |
| Chest Width (B) | 51    | 54    | 57    | 60    | 63    | 66    | 69    |