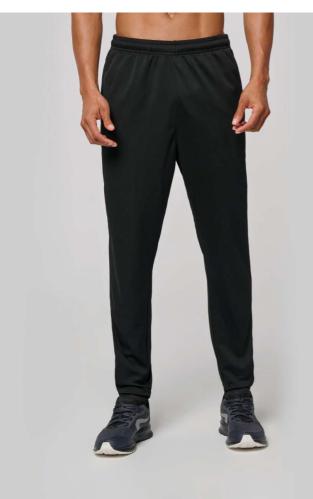

## PA1040 - ADULT TRAINING PANT

# PA1040 ADULT TRAINING PANT

#### 200 g/m<sup>2</sup>

100% matte polyester interlock

Slim fit

2 zipped side pockets

Elasticated waistband with round drawstring and rubber tip on the inner waistband Zipped leg hems with twin-needle finish Detachable brand label for easy decoration access