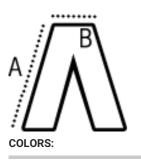

### SIZE SPECIFICATION (CM)

|                 | XS     | S      | м      | L   | XL     | 2XL    | 3XL    | 4XL |
|-----------------|--------|--------|--------|-----|--------|--------|--------|-----|
| Pcs./😥          | 25     | 25     | 25     | 25  | 25     | 25     | 25     | 25  |
| Waist Width (B) | 34     | 36     | 38     | 40  | 43     | 46     | 49     | 52  |
| Outseam (A)     | 101,75 | 102.50 | 103.25 | 104 | 104.75 | 405.50 | 106.25 | 107 |