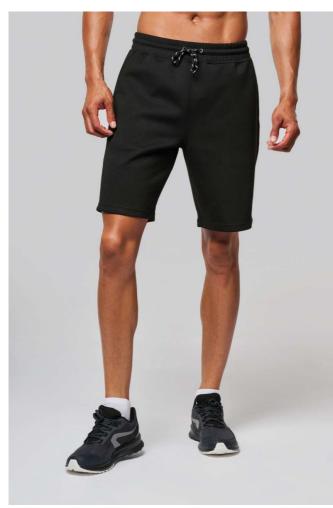

## PA1028 MEN'S SHORTS

#### 310 g/m<sup>2</sup>

Plain colourways: 94% polyester/6% elastane

Marl colourways: 79% polyester/15% viscose/6% elastane

Extremely comfortable fabric

Elasticated waistband with two-tone drawstring with plastic tip and metal eyelets 2 lined jersey front pockets and 1 zipped back pocket, contrasting heat-sealed finish Pockets finished with a contrasting elasticated section: Black on all colourways and Dark Grey on the Black and Ash Heather

Twin needle finishing at hem

Tear-away brand label