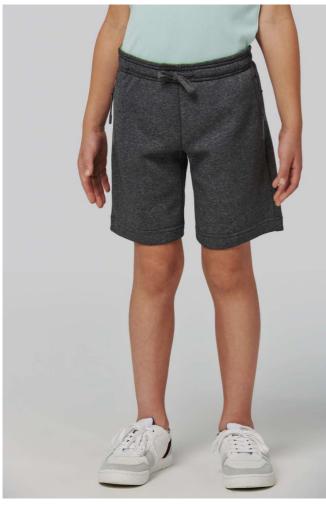

## PA1023 KID'S FLEECE MULTISPORT BERMUDA SHORTS

## MAIN FEATURES

280 g/m<sup>2</sup>

65% polyester / 35% cotton

Brushed fleece

Elasticated waistband with matching drawstring

For extra comfort, the inside of the waist features a contrasted soft-feel elasticated band with fluorescent piping

2 zipped decorative side pockets, mesh knit pocket bag and a contrasting fluorescent phone pocket

1 back patch pocket

Twin needle hem

Country Of Origin:

Bangladesh

🖅 2025: **p. 384** 

🖅 2024: **p. 656** 