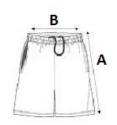

### SIZE SPECIFICATION (CM)

|                 | 6/8   | 8/10  | 10/12 | 12/14 |
|-----------------|-------|-------|-------|-------|
| Pcs./📦          | 20    | 20    | 20    | 20    |
| Waist Width (B) | 27    | 29    | 31    | 32    |
| Inseam (A)      | 16.40 | 19.30 | 22.20 | 25    |
| Outseam (A)     | 34    | 38    | 42    | 46    |
| Hip Width (C)   | 38    | 40    | 42    | 44    |