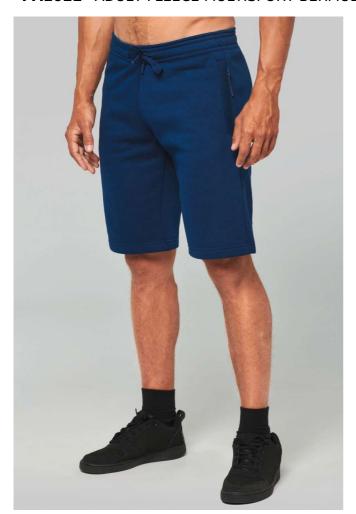

## **MAIN FEATURES**

280 g/m<sup>2</sup>

65% polyester / 35% cotton

Brushed fleece

Elasticated waistband with matching drawstring

For extra comfort, the inside of the waist features a contrasted soft-feel elasticated band with fluorescent piping

2 zipped decorative side pockets, mesh knit pocket bag and a contrasting fluorescent phone pocket

1 patch back pocket

Twin needle hem

## COLORS:

Black

Grey Heather

Sporty Navy

16 Jun 2025 10:35:50 Page 1 of 1