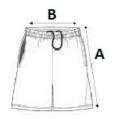

## **SIZE SPECIFICATION (CM)**

|                 | XS    | S     | М     | L     | XL | 2XL   | 3XL   |
|-----------------|-------|-------|-------|-------|----|-------|-------|
| Pcs./€          | 20    | 20    | 20    | 20    | 20 | 20    | 20    |
| Waist Width (B) | 33    | 35    | 37    | 39    | 42 | 45    | 48    |
| Inseam (A)      | 27.20 | 27.40 | 27.60 | 27.80 | 28 | 28.20 | 28.40 |
| Outseam (A)     | 51    | 52    | 53    | 54    | 55 | 56    | 57    |
| Hip Width (C)   | 45    | 48    | 51    | 54    | 57 | 60    | 63    |