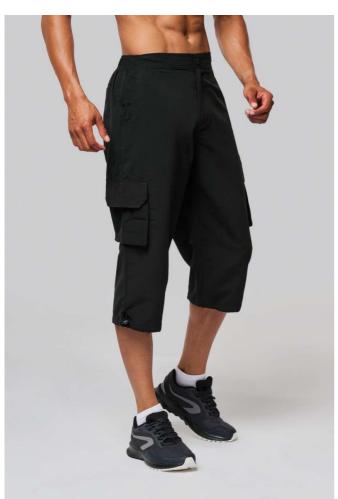

### **MAIN FEATURES**

110 g/m<sup>2</sup>

100% polyester

Microfibre peach-skin feel

Front: 2 Italian pockets + 2 gusseted pockets with side flap

Back: 2 pockets with tear release fastening

Elasticated waist with button and zip fastening

Adjustable hem with drawcord stopper