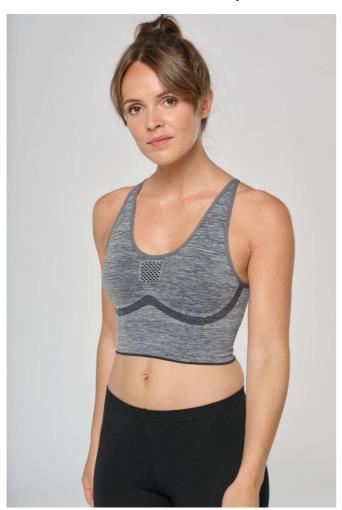

# PA031 LADIES' SEAMLESS ADJUSTABLE SPORTS BRA Outlet

### **MAIN FEATURES**

295 g/m<sup>2</sup>

48% polyamide / 41% polyester / 11% elastane

 $\label{lower conditions} \mbox{Double layer ergonomic seamless knitting technology for excellent support and comfort}$ 

Adjustable straps and removable preformed cups

Specially designed for multi sports activities

#### **COLORS:**

Storm Grey Melange

16 Jun 2025 10:49:29 Page 1 of 1