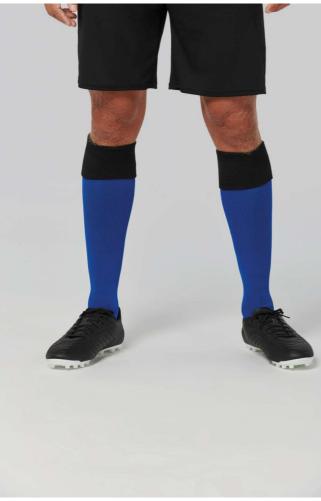

### **PA0300** TWO-TONE SPORTS SOCKS

#### MAIN FEATURES

95% polyester / 3% elastodiene / 2% elastane Elasticated and contrasting upper Anti-slip elastic ring at the ankle Terry cushion sole The unit price is for 1 pair of socks

Country Of Origin:

#### SIZE SPECIFICATION (CM)

| Pcs./             | 60                  | 60               |                                    |                            |                                 |    |
|-------------------|---------------------|------------------|------------------------------------|----------------------------|---------------------------------|----|
|                   |                     | 60               | 60                                 | 60                         | 60                              | 60 |
|                   |                     |                  |                                    |                            |                                 |    |
| COLORS:           |                     |                  |                                    |                            |                                 |    |
| Black/Sporty Red  | Black/Sporty Yellow | Black/White      | Green/White                        | Orange/Black               | Red Sporty Navy/Sporty          |    |
|                   | Sporty Red/Black    | Sporty Red/White | Sporty Royal<br>Blue/Sporty Yellow | Sporty Royal<br>Blue/White |                                 |    |
| Sporty Navy/White |                     |                  |                                    |                            | Sporty Yellow/Black White/Black |    |