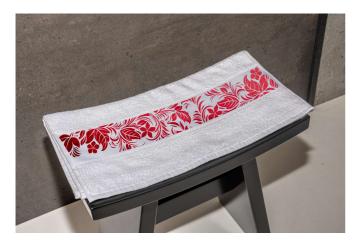

## **OLS400** OLIMA TOWEL WITH SUBLIMATION BORDURE

### **MAIN FEATURES**

400 g/m<sup>2</sup>

100% ringspun cotton

Bordure: 100% polyester suitable for sublimation printing

Tear away label

Dyed to match, 100% cotton hanger loop 50x100 - Hanger on the shorter side 70x140 - Hanger on the longer side

Bordure size:

Hand (50x100): 50 x 9cm Bath (70x140): 70 x 9cm

No harmful substances! Certified according to STANDARD 100 by OEKO-TEX® Avoid using fabric softener because it reduces towels' water absorbency

Suggested Decoration:

Sublimation

**Country Of Origin:** 

Türkiye

**2**025: **p. 398 2**025: **p. 398** 