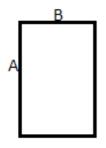

### SIZE SPECIFICATION (CM)

|            | 50X100 | 70X140 |
|------------|--------|--------|
| Pcs./€     | 60     | 30     |
| Length (A) | 100    | 140    |
| Width (B)  | 50     | 70     |