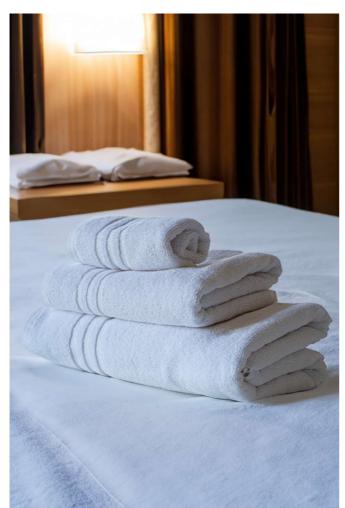

#### **MAIN FEATURES**

 $500 \text{ g/m}^2$ 

100% ring spun 20/2 cotton, hotel high-quality towel

Double yarn for richer handfeel and extended durability

Soft, absorbent and highly durable

It withstands often washing at 95 degrees

Double stitching on sides

The towel is decorated with 3 narrow border stripes at each end for an elegant look

Guest and Hand towel - Hanger on shorter sides

Bath towel - Hanger on longer sides

No harmful substances!