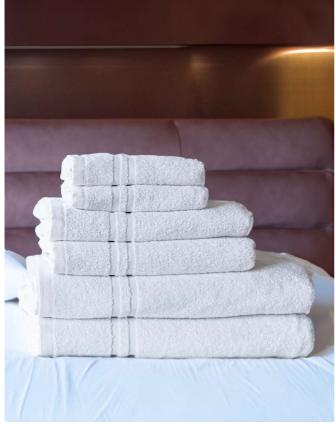

## **OLH400** OLIMA CLASSIC HOTEL TOWEL

#### 400 g/m<sup>2</sup>

100% ring spun 16/1 cotton, hotel quality towel

Soft, absorbent and durable

It withstands often washing at 95 degrees

Double stitching on sides

The towel is decorated with 2 narrow border stripes at each end for an elegant look

Guest and Hand towel - Hanger on shorter sides

Bath towel - Hanger on longer sides

No harmful substances! Certified according to STANDARD 100 by OEKO-TEX®