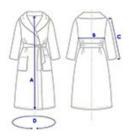

## **SIZE SPECIFICATION (CM)**

|                   | XS/S | M/L | XL/2XL |
|-------------------|------|-----|--------|
| Pcs./♥            | 10   | 10  | 10     |
| Body Length (A)   | 115  | 120 | 130    |
| Sleeve Length (C) | 53   | 56  | 59     |
| Girth             | 135  | 145 | 155    |