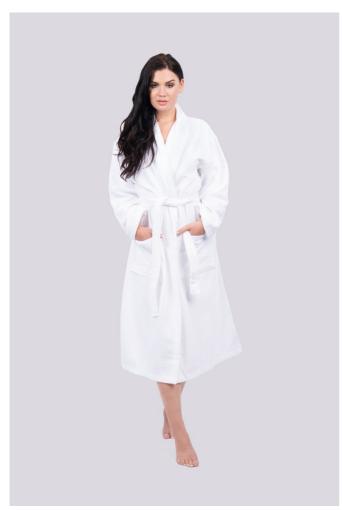

## **MAIN FEATURES**

330 g/m<sup>2</sup>

100% ring spun cotton

Shawl collar for extra comfort

Soft and highly absorbant

Waistband with belt loops

Hanging loop at neck

Avoid using fabric softener because it reduces towels' water absorbency

# COLORS:

Marine Blue

White

16 Jun 2025 03:00:41 Page 1 of 1