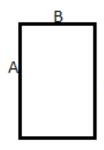

### **SIZE SPECIFICATION (CM)**

|            | 90X180 |
|------------|--------|
| Pcs./€     | 10     |
| Length (A) | 180    |
| Width (B)  | 90     |