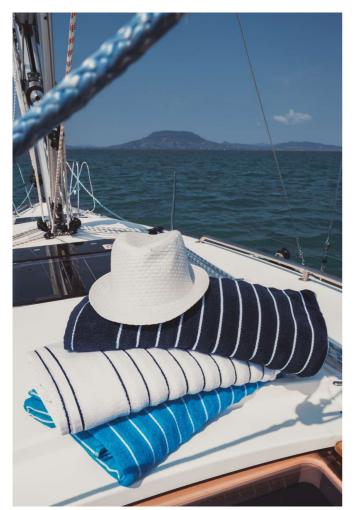

## **OL2000** OLIMA BEACH STRIPED TOWEL

#### **MAIN FEATURES**

 $600 \text{ g/m}^2$ 

Premium quality 600g/m2 beach towels, made from 20/2 ring-spun cotton

100% cotton main body, 100% polyester stripes

7cm wide bordures for embroidery

No harmful substances! Certified according to STANDARD 100 by OEKO-TEX®. Avoid using fabric softener because it reduces towels' water absorbency

#### COLORS:

Caribbean Blue/White Navy/White

White/Navy

16 Jun 2025 10:31:18 Page 1 of 1