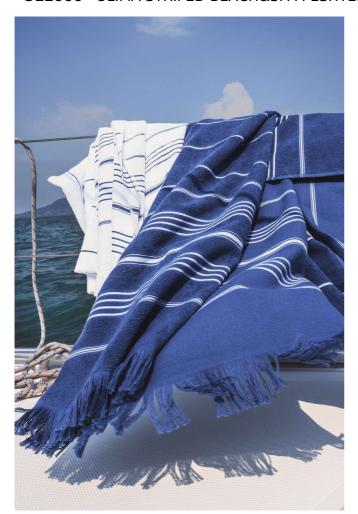

## **OL1000** OLIMA STRIPED BEACH&SPA PESHTEMAL TOWEL

### **MAIN FEATURES**

300 g/m<sup>2</sup>

96% cotton, 4% polyester

100% cotton main body, 100% polyester stripes

Terry on one side, flat on the other

Ideal for travel due to its lightweight and small volume

Good water absorption

Decorative polyester stripes

Olima woven label and tear away care label

No harmful substances! Certified according to STANDARD 100 by OEKO-TEX® Avoid using fabric softener because it reduces towels' water absorbency!

### COLORS:

Light Navy/White

White/Light Navy

16 Jun 2025 02:59:15 Page 1 of 1