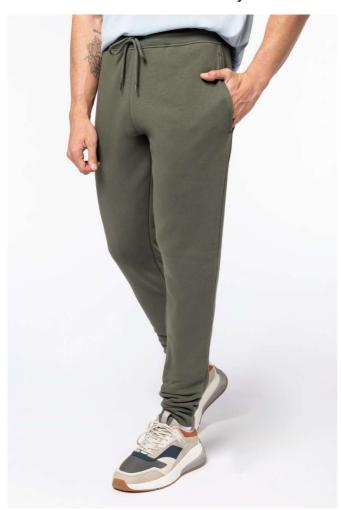

# NS700 ECO-FRIENDLY MEN'S JOGGING TROUSERS

native 👆 spirit

# **MAIN FEATURES**

300 g/m<sup>2</sup>

85 % organic cotton / 15 % post-consumer recycled polyester

Ringspun combed cotton

3-ply brushed fleece, LSF (Low Shrinkage Fleece)

 $1 \times 1$  rib waistband with drawstring and buttonhole eyelet

Side pockets and one back pocket with piping

1 x 1 rib leg hem