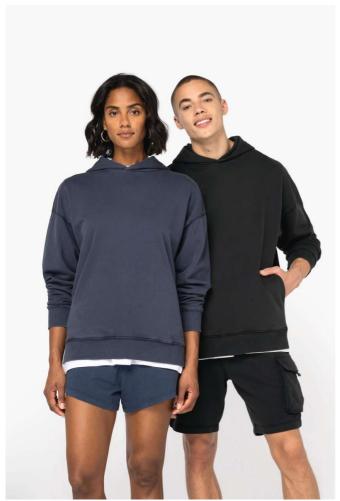

# NS448 UNISEX WASHED EFFECT OVERSIZE HOODED SWEATSHIRT New

native 👆 spirit

# MAIN FEATURES

 $300 \text{ g/m}^2$ 

100% organic cotton

Combed cotton

Enzyme-washed

Oversized cut with dropped shoulders

3-ply brushed fleece

1/2 circle in the back

Hood lined in main material

Minimalist side pockets

2x1 ribbed cuffs and hem

Matching herringbone taped neck inside collar

Garment dyed after assembly: colours may vary slightly from item to item

This product is likely to rub off in contact with light surfaces or garments

# COLORS:

Washed Black

Washed Navy Blue

16 Jun 2025 11:13:40 Page 1 of 1