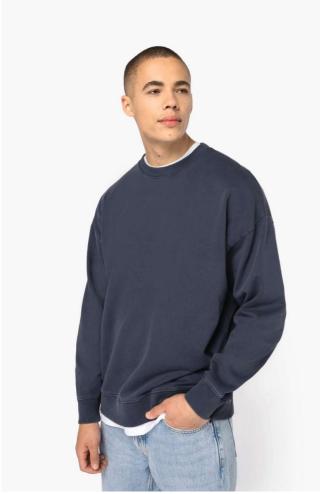

# NS447 UNISEX WASHED EFFECT OVERSIZE ROUND NECK SWEATSHIRT New

native 👆 spirit

## MAIN FEATURES

 $300 \text{ g/m}^2$ 

100% organic cotton

Combed cotton

Enzyme-washed

Oversized cut with dropped shoulders

3-ply brushed fleece

1/2 circle in the back

2x1 ribbed neck, cuffs and hem

Matching herringbone taped neck inside collar

Garment dyed after assembly: colours may vary slightly from item to item

This product is likely to rub off in contact with light surfaces or garments