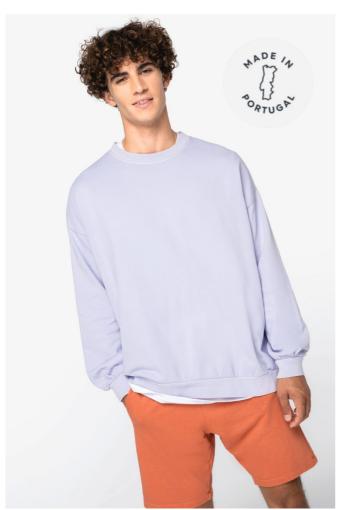

# NS415 UNISEX OVERSIZED TERRY280 SWEATSHIRT New

native **h** spirit

## MAIN FEATURES

 $280 \text{ g/m}^2$ 

100 % organic cotton

#### Made in Portugal

Ringspun combed cotton

Oversize fit with dropped shoulders and puff sleeves

French Terry inner

1/2 circle in the back

Cover stitch on the neckline, armholes, cuffs and bottom hem

1 x 1 rib cuffs and bottom hem

Inner taped neckline with herringbone

Garment dyed after assembly: colours may vary slightly from item to item

The colour may rub off on contact with light surfaces