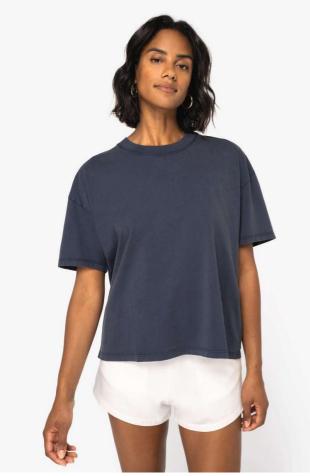

# NS327 LADIES' OVERSIZE WASHED EFFECT T-SHIRT New

# MAIN FEATURES

| 190 g/m <sup>2</sup>                                                         |
|------------------------------------------------------------------------------|
| 100% organic cotton                                                          |
| Jersey knit                                                                  |
| Combed cotton                                                                |
| Oversized cut with dropped shoulders                                         |
| Enzyme-washed                                                                |
| Side seams                                                                   |
| 1x1 ribbed neckline                                                          |
| Matching taped neck finish in the main material inside the collar            |
| Backed shoulders                                                             |
| Double overstitching on cuffs and hem                                        |
| Garment dyed after assembly: colours may vary slightly from item to item     |
| This product is likely to rub off in contact with light surfaces or garments |
| Suggested Decoration:                                                        |
| Digital printing (DTF), DTG, Embroidery, Heat transfer, Screen printing      |
| Country Of Origin:                                                           |
| Bangladesh                                                                   |
|                                                                              |

#### COLORS:

Washed Black

Washed Navy Blue