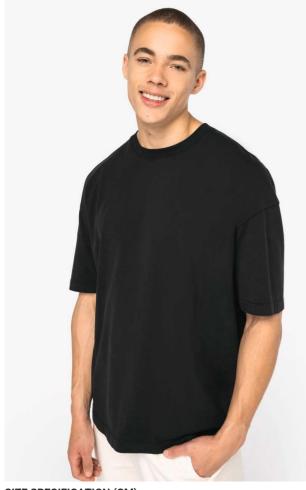

# NS326 MEN'S OVERSIZE WASHED EFFECT T-SHIRT New

# MAIN FEATURES

| 230 g/m <sup>2</sup>                                                         |   |
|------------------------------------------------------------------------------|---|
| 100% organic cotton                                                          |   |
| Jersey knit                                                                  |   |
| Carded cotton                                                                |   |
| Oversized cut with dropped shoulders                                         |   |
| Enzyme-washed                                                                |   |
| Side seams                                                                   |   |
| 1x1 ribbed neckline                                                          |   |
| Matching taped neck finish in the main material inside the collar            |   |
| Backed shoulders                                                             |   |
| Single overstitching on the cuffs and hem                                    |   |
| Garment dyed after assembly: colours may vary slightly from item to item     |   |
| This product is likely to rub off in contact with light surfaces or garments |   |
| Suggested Decoration:                                                        |   |
| Digital printing (DTF), DTG, Embroidery, Heat transfer, Screen printing      |   |
| Country Of Origin:                                                           |   |
| Bangladesh                                                                   |   |
|                                                                              | 2 |