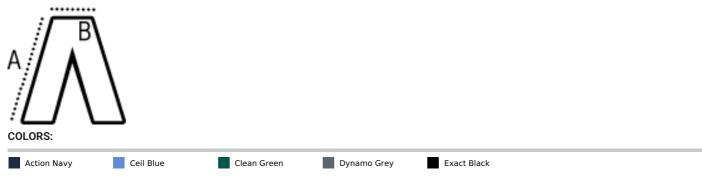

## SIZE SPECIFICATION (CM)

|                 | S  | м  | L  | XL | 2XL | 3XL |
|-----------------|----|----|----|----|-----|-----|
| Pcs./😰          | 24 | 24 | 24 | 24 | 24  | 24  |
| Waist Width (B) | 40 | 43 | 46 | 49 | 52  | 55  |