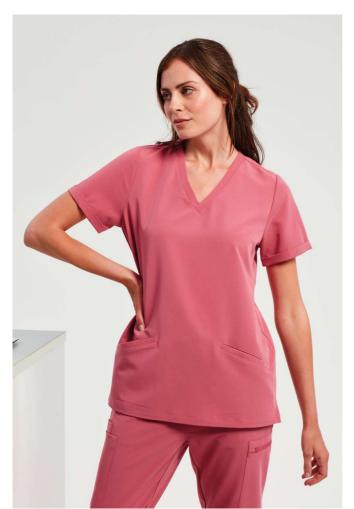

# NN310 'INVINCIBLE' WOMEN'S ONNA-STRETCH TUNIC

#### Features

Breathable four-way stretch for easy movement and all day comfort

Durable, crease resistant and easycare

V-neck style with two front pockets

Made with recycled polyester

Modern fit with back darts and side vents

# COLORS:

Action Navy Calm Pink Ceil Blue Clean Green Dynamo Grey Exact Black

16 Jun 2025 11:08:18 Page 1 of 1