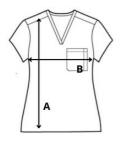

# **SIZE SPECIFICATION (CM)**

|                 | XS | S    | М  | L  | XL | 2XL | 3XL |
|-----------------|----|------|----|----|----|-----|-----|
| Pcs./€          | 24 | 24   | 24 | 24 | 24 | 24  | 24  |
| Chest Width (B) | 49 | 50.5 | 53 | 56 | 59 | 62  | 65  |