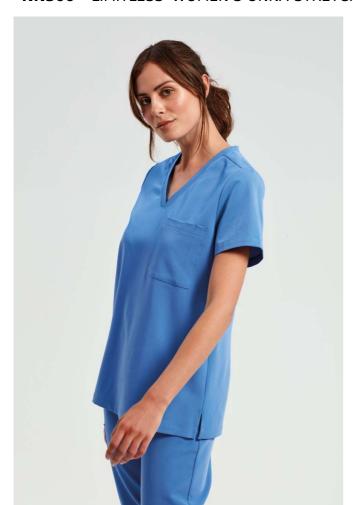

# NN300 'LIMITLESS' WOMEN'S ONNA-STRETCH TUNIC

#### Features

Breathable four-way stretch for easy movement and all day comfort

Durable, crease resistant and easycare

V-neck style with single chest pocket

Made with recycled polyester

Modern fit with back darts and side vents

### COLORS:

Action Navy Calm Pink Ceil Blue Clean Green Dynamo Grey Exact Black

16 Jun 2025 11:22:02 Page 1 of 1