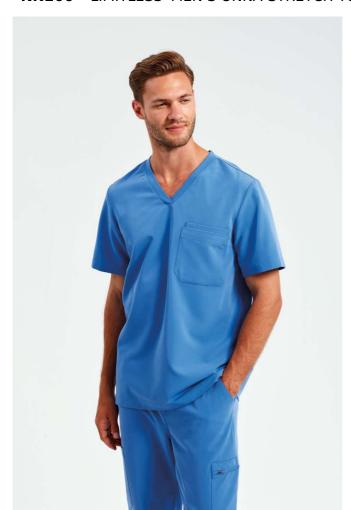

# NN200 'LIMITLESS' MEN'S ONNA-STRETCH TUNIC

#### Features

Breathable four-way stretch for easy movement and all day comfort

Durable, crease resistant and easycare

Made with recycled polyester

Modern fit with back darts and side vents

V-neck style with left chest pocket