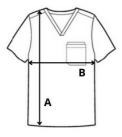

## **SIZE SPECIFICATION (CM)**

|                 | S    | М    | L    | XL   | 2XL  | 3XL  |
|-----------------|------|------|------|------|------|------|
| Pcs./€          | 24   | 24   | 24   | 24   | 24   | 24   |
| Chest Width (B) | 52.5 | 55.5 | 58.5 | 61.5 | 64.5 | 69.5 |