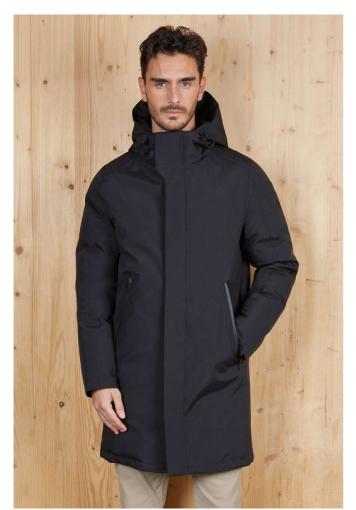

# NE04002 ALFI MEN

#### Quality

Outside: 100% recycled polyester taffeta with TPU coating

Lining: 100% recycled polyester taffeta 400T - Filling: 100% recycled polyester down

360g/pc

#### Style

Comfortable, well-covering cut

Fully tone-on-tone trims

Padded hood with drawcords, metal eyelets and rubber tips

Bonded seams on the hood, shoulders and sleeves

Main fastening with injection moulded plastic zip and two-way metal zip pull

Main fastening with concealed placket, magnetic at the collar and hem for maximum protection from the cold

Side pockets with water-repellent inverted zip

Elasticated lining at the cuffs for comfort and protection from the cold

Soft quilted lining on the inside

Comfortable thick padding

Inside patch pocket with magnetic fastening

Vertical inside pocket on the left side with concealed zip fastening

Inner zip at the lower back for customisation

Inner collar lined with fabric in the main material for customisation