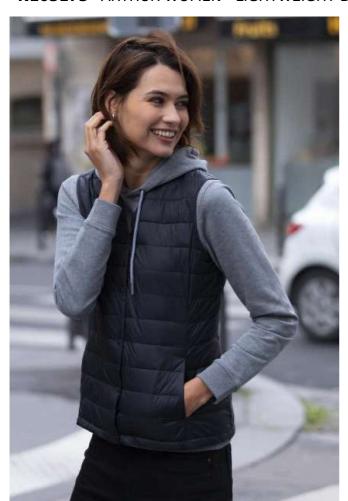

# NE03173 ARTHUR WOMEN - LIGHTWEIGHT BODYWARMER

### Quality

Outer fabric and lining: 100% polyamide 380T

Padding: 100% down-effect polyester

Water-repellent

### Style

V-neck

Front opening with 5 press studs

2 front pockets

"In bag" folding system with stoppers