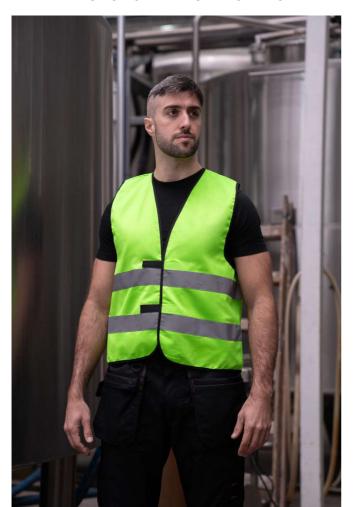

# **KXFW** FUNCTIONAL VEST "DORTMUND"

### MAIN FEATURES

120 g/m<sup>2</sup>

Safety in many colors - Warning vest with a wide range of color options for clear employee recognition

Fashionable touch with black seam stitches in Korntex style

Good visibility with 5cm wide reflective strips

Comfortable feel due to lightweight 100% polyester fabric

Size range from S to 7XL, thus suitable for every size

Individually adjustable and closable with two Velcro fasteners

Certified according to EN 17353