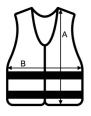

### **SIZE SPECIFICATION (CM)**

|            | S   | М   | L   | XL  | 2XL | 3XL | 4XL | 5XL | 6XL | 7XL |
|------------|-----|-----|-----|-----|-----|-----|-----|-----|-----|-----|
| Pcs./€     | 100 | 100 | 100 | 100 | 100 | 100 | 100 | 100 | 100 | 100 |
| Height (A) | 5   | 60  | 64  | 67  | 69  | 71  | 73  | 75  | 77  | 80  |
| Width (B)  | 50  | 52  | 56  | 60  | 65  | 70  | 74  | 78  | 84  | 90  |