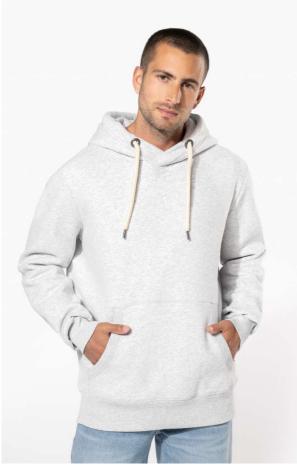

## KV2308 HOODED SWEATSHIRT Outlet

#### 350 g/m<sup>2</sup>

80% cotton / 20% polyester (Ash Heather: 79% cotton / 20% polyester / 1% viscose) Brushed fleece

brusheu neec

Peached soft touch and "Vintage" look

Lined hood

Contrasting round drawstring on hood

Decorative taped neck

Kangaroo pockets

Ribbed cuffs and hem

This product has been specially treated and appears intentionally aged

This manufacturing process results in colour variations between products and makes each piece unique

No brand label at neck, only size information for easy relabelling

Certified STANDARD 100 by OEKO-TEX®N° CQ1007/7, IFTH