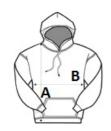

#### SIZE SPECIFICATION (CM)

|                   | XS    | S     | м     | L     | XL    | 2XL   | 3XL   |
|-------------------|-------|-------|-------|-------|-------|-------|-------|
| Pcs./📦            | 16    | 16    | 16    | 16    | 16    | 16    | 16    |
| Body Length (A)   | 69    | 71    | 73    | 75    | 77    | 79    | 81    |
| Chest Width (B)   | 49    | 52    | 55    | 58    | 61    | 64    | 67    |
| Sleeve Length (C) | 65.25 | 66.25 | 67.25 | 68.25 | 69.25 | 70.25 | 71.25 |