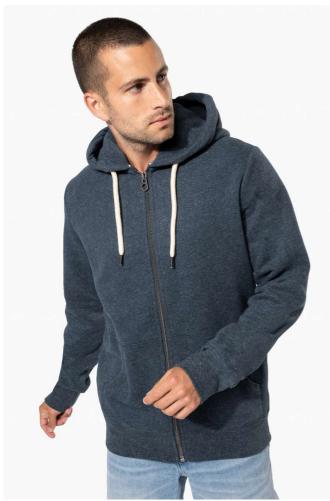

### MAIN FEATURES

 $350 \text{ g/m}^2$ 

80% cotton / 20% polyester (Ash Heather: 79% cotton / 20% polyester / 1% viscose)

Brushed fleece

Peached soft touch and "Vintage" look

Metal zipper

Lined hood

Contrasting round drawstring on hood

Double herringbone twill taped neck

Kangaroo pockets

Ribbed cuffs and hem

This product has been specially treated and appears intentionally aged

This manufacturing process results in colour variations between products and makes each piece unique

No brand label, only size information for easy relabelling

Certified STANDARD 100 by OEKO-TEX®N° CQ1007/7, IFTH