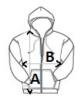

# SIZE SPECIFICATION (CM)

| ···               |       |       |       |       |       |       |
|-------------------|-------|-------|-------|-------|-------|-------|
|                   | S     | М     | L     | XL    | 2XL   | 3XL   |
| Pcs./€            | 16    | 16    | 16    | 16    | 16    | 16    |
| Body Length (A)   | 71    | 73    | 75    | 77    | 79    | 81    |
| Chest Width (B)   | 52    | 55    | 58    | 61    | 64    | 67    |
| Sleeve Length (C) | 66.25 | 67.25 | 68.25 | 69.25 | 70.25 | 71.25 |