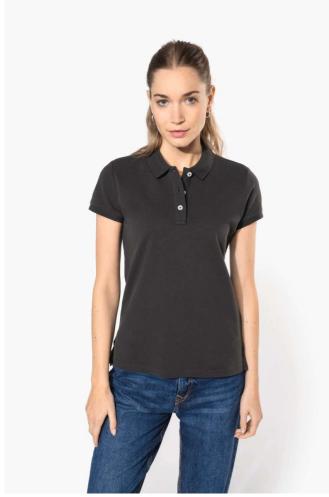

## KV2207 LADIES' VINTAGE SHORT SLEEVE POLO SHIRT

## **MAIN FEATURES**

220 g/m<sup>2</sup>

100% cotton (Ash Heather: 98 % cotton / 2 % viscose)

"Vintage" look piqué knit

Ribbed neck

Double herringbone twill taped neck and side slits

Placket with 3 contrasting buttons

Twin needle finish at hem and ribbed cuffs

This product has been specially treated and appears intentionally aged

This manufacturing process results in colour variations between products and makes each piece unique

#### COLORS:

Ash Heather Night Blue Heather Slub Grey Heather Vintage Charcoal Vintage Dark Red

16 Jun 2025 10:12:10 Page 1 of 1