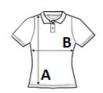

## **SIZE SPECIFICATION (CM)**

|                   | XS    | S     | М     | L     | XL    | 2XL   |  |
|-------------------|-------|-------|-------|-------|-------|-------|--|
| Pcs./♥            | 30    | 30    | 30    | 30    | 30    | 30    |  |
| Body Length (A)   | 59.50 | 61.50 | 63.50 | 65.50 | 67.50 | 69.50 |  |
| Chest Width (B)   | 43    | 46    | 49    | 52    | 55    | 58    |  |
| Sleeve Length (C) | 13.50 | 14    | 14.50 | 15    | 15.50 | 16    |  |