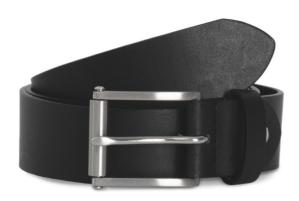

### **MAIN FEATURES**

100% leather

Full grain cowhide leather with aniline finish

Fashion belt made in Italy

Thickness: 30 mm

Available in two sizes: 90 cm and 105 cm

Can be adjusted to fit sizes XS to size XXL by shortening the belt length to the correct size

thanks to a clasp screw

Supplied in a cotton pouch for ease of decoration

#### **COLORS:**

Black

Dark Brown

16 Jun 2025 10:54:02 Page 1 of 1