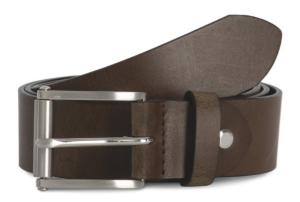

### **MAIN FEATURES**

100% leather

Full grain cowhide leather with aniline finish

Fashion belt made in Italy

Thickness: 30 mm

Available in two sizes: 90 cm and 105 cm

Can be adjusted to fit sizes XS to size XXL by shortening the belt length to the correct size

thanks to a clasp screw

Supplied in a cotton pouch for ease of decoration

#### **COLORS:**

Black

Dark Brown

16 Jun 2025 10:54:02 Page 1 of 1