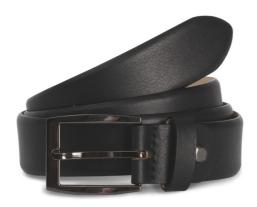

# KP816 ADJUSTABLE ROUND EDGE CLASSIC BELT Outlet







### **MAIN FEATURES**

100% leather

Outer with full grain cowhide leather with aniline finish

Inner with suede nubuck cowhide split leather

Rounded edge belt made in Italy

Thickness : 30 mm

Available in two sizes : 90 cm and 105 cm

Can be adjusted to fit sizes XS to size XXL by shortening the belt length to the correct size

thanks to a clasp screw

Supplied in a cotton pouch for ease of decoration

#### **Country Of Origin:**

Italy



**2**024: **p. 788** 



## SIZE SPECIFICATION (CM)

|            | M/L | XL/2XL |
|------------|-----|--------|
| Pcs./₽     | 40  | 40     |
| Length (A) | 90  | 105    |
| Width (B)  | 3   | 3      |

#### **COLORS:**

Black

16 Jun 2025 02:19:40 Page 1 of 1