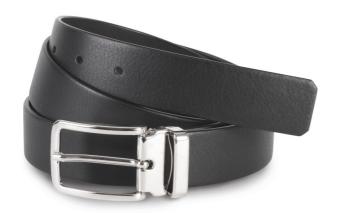

# KP807 CLASSIC BELT IN FULL GRAIN LEATHER - 30MM

## **MAIN FEATURES**

100% leather

Outer in full grain cowhide leather with aniline finish

Inner in suede nubuck cowhide split leather

Made in Italy

Thickness: 30 mm

Total length: 125 cm

Can be adjusted to fit sizes XS to XXL by shortening the belt length since the buckle is

## COLORS:

Black

Dark Brown

16 Jun 2025 04:16:48 Page 1 of 1