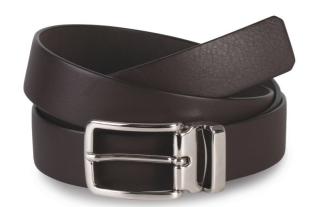

# KP807 CLASSIC BELT IN FULL GRAIN LEATHER - 30MM

## **MAIN FEATURES**

100% leather

Outer in full grain cowhide leather with aniline finish

Inner in suede nubuck cowhide split leather

Made in Italy

Thickness: 30 mm

Total length: 125 cm

Can be adjusted to fit sizes XS to XXL by shortening the belt length since the buckle is

## COLORS:

Black

Dark Brown

16 Jun 2025 04:16:48 Page 1 of 1