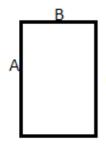

## SIZE SPECIFICATION (CM)

|            | U   |
|------------|-----|
| Pcs./€     | 40  |
| Length (A) | 125 |
| Width (B)  | 3   |